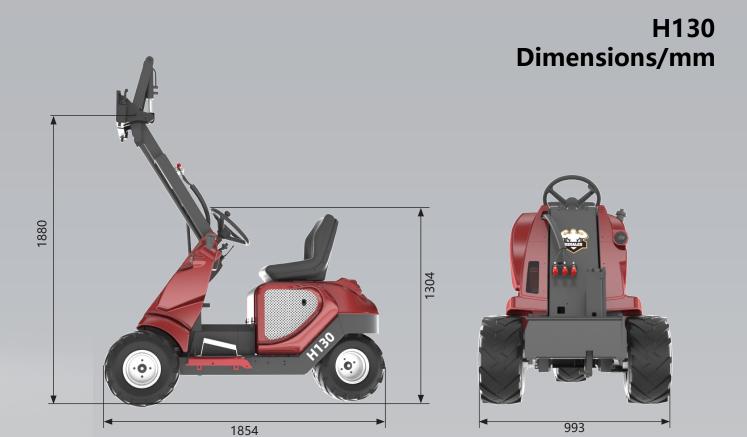

| Tires size | Height | Width |
|------------|--------|-------|
| 18x9.50-8  | 1304   | 993   |

Products will continue to be optimized, so the technical data on this page may not be updated in real time. For more information at: <a href="https://www.heracles.eu">www.heracles.eu</a>
Or contact us (contact information is on the back cover).