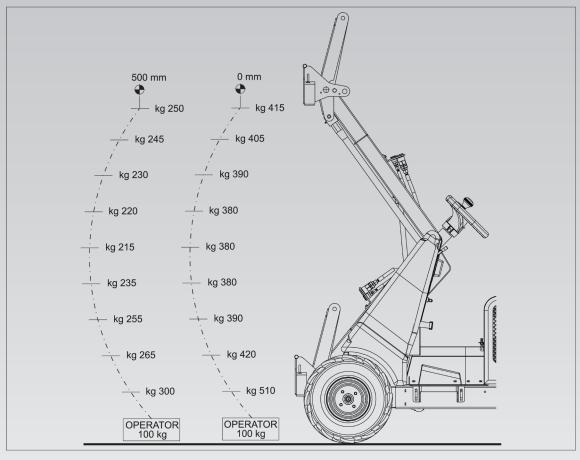

STAGE V TIER 4 FINAL

| Technical data                 | H130Pro                     | H130 | H130E                   |
|--------------------------------|-----------------------------|------|-------------------------|
| Battery Type                   |                             |      | Ternary Lithium Battery |
| Battery capacity/kWh           |                             |      | 14                      |
| Drive motor/kW                 |                             |      | Shared with pump motor  |
| Pump motor/kW                  |                             |      | 10                      |
| Charging voltage/V             |                             |      | 54.6                    |
| Charging time/h                |                             |      | 2                       |
| Loading time/h                 |                             |      | 4-8                     |
| Running time (uninterrupted)   |                             |      | 4                       |
| Operating voltage V            |                             |      | 48                      |
| Battery Ah                     |                             |      | 280                     |
| Engine model                   | RATO R740D                  |      |                         |
| Fuel type                      | Gasoline                    |      |                         |
| Cylinders                      | 2                           |      |                         |
| Displacement cc                | 740                         |      |                         |
| Emission standards             | EU Stage V&EPA Tier 4 Final |      |                         |
| Max engine output kW           | 16.8@3600rpm                |      |                         |
| Max engine torque Nm           | 47@2500rpm                  |      |                         |
| Cooling system                 | A                           | Air  |                         |
| Operating voltage V            | 1                           | 12   |                         |
| Battery Ah                     | 2                           | 20   |                         |
| Operating weight kg            | 500                         |      |                         |
| Tipping load ,max kg           | 400                         |      |                         |
| Lifting capacity,max kg        | 350                         |      |                         |
| Operator's cab                 | None                        |      |                         |
| Travel speed km/h              | 0~15                        |      |                         |
| Steering angle °               | 0~360                       |      |                         |
| Turn radius inside/outside mm  | 0/993                       |      |                         |
| Standard tires                 | 18x9.50-8                   |      |                         |
| Fuel tank capacity I           | 10                          |      |                         |
| Hydraulic oil tank capacity I  | 10                          |      |                         |
| Working hydraulic flow I/min   | 29                          |      |                         |
| Working hydraulic pressure bar | 160                         |      |                         |
| Transmission type              | Hydrostatic                 |      |                         |